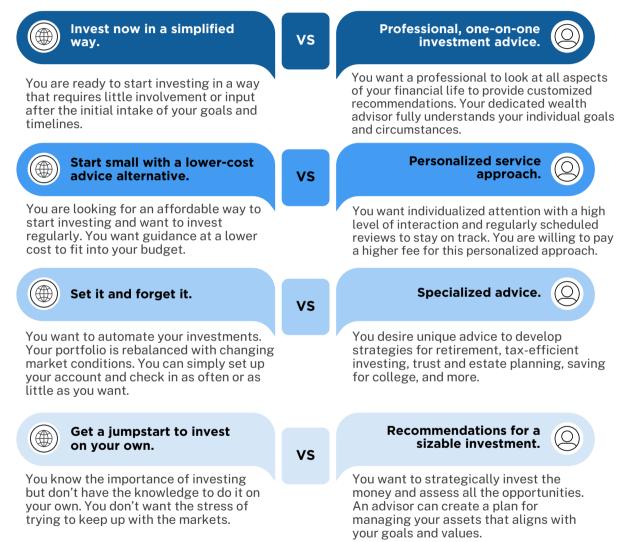

# **Guided Investing vs. Wealth Advisor: What's right for me?**

Use this chart as a guide to help pick the investment path that is right for you.

# **Guided Investing**

An automated digital tool that professionally manages your investments -- based on your risk tolerance and time horizon -- to help you reach your financial goals.

### Guided Investing is best if you are looking to:

## Wealth Advisor

A one-on-one relationship with an advisor who provides comprehensive financial planning and investment management services to help you reach your goals.

### A Wealth Advisor is best if you are looking for:

Guided Investing is an investment advisory service offered by Copper Financial Network, LLC ("Copper Financial"), an SEC registered investment adviser. Brokerage services for Guided Investing are offered by Copper Financial, member <u>FINRA/SIPC</u>. Copper Financial is a wholly-owned subsidiary of CommunityAmerica Credit Union ("CommunityAmerica"). Wealth Management by CommunityAmerica is a marketing name used by Copper Financial. CommunityAmerica and Wealth Management by CommunityAmerica are not broker-dealers or investment adviser.