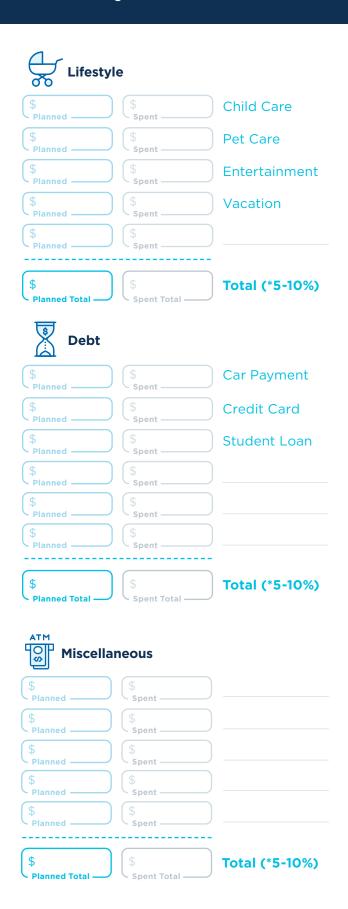

## Cash flows in and out each month. **You control** where it goes!

Yes, this plan has a lot of lines and blanks. But that's okay. We've done that, so we remember everything. Don't expect to put something on every line. Just use the ones that are relevant to your specific situation.

| Savings          |                        |                       | <b>ППТ</b> но   |
|------------------|------------------------|-----------------------|-----------------|
| \$ Planned       | \$<br>Spent —          | Emergency Fund        | \$<br>Planned — |
| \$ Planned       | \$<br>Spent —          |                       | \$ Planned —    |
| \$ Planned       | \$<br>Spent —          |                       | \$ Planned —    |
| \$ Planned Total | \$<br>- Spent Total —— | Total (*10-15%)       | \$ Planned —    |
| Transpor         | tation                 |                       | \$ Planned —    |
| \$ Planned       | \$<br>Spent            | Gas                   | \$              |
| \$ Planned       | \$ Spent               | Maintenance           | ○ Planned To    |
| \$ Planned       | \$ Spent               | Public Transportation | F               |
| \$ Planned       | \$<br>Spent ———        |                       | \$              |
| Planned Total    | \$<br>Spent Total ——   | Total (*10-15%)       | \$ Planned -    |
| Personal         |                        |                       | \$ Planned -    |
| \$ Planned       | \$<br>Spent —          | Clothing              | Planned To      |
| \$ Planned       | \$ Spent —             | Phone                 |                 |
| \$ Planned       | \$<br>Spent            | Fun Money             | (( A            |
| \$ Planned       | \$ Spent               |                       | $\mathcal{A}$   |
| \$               | \$                     |                       | ap              |
| Planned          | Spent                  |                       | -Benj           |
|                  | \$                     | Total (*E-10%)        | 311111901/////  |