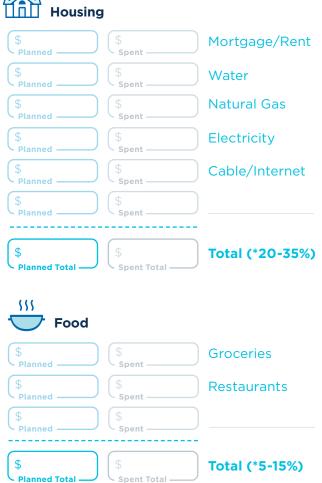

## Cash flows in and out each month. **You control** where it goes!

Yes, this plan has a lot of lines and blanks. But that's okay. We've done that, so we remember everything. Don't expect to put something on every line. Just use the ones that are relevant to your specific situation.