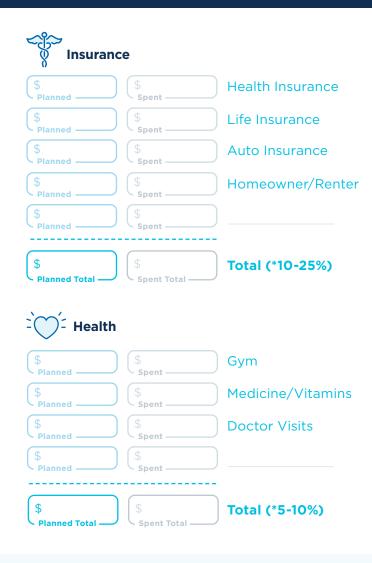

## Cash flows in and out each month. **You control** where it goes!

Yes, this plan has a lot of lines and blanks. But that's okay. We've done that, so we remember everything. Don't expect to put something on every line. Just use the ones that are relevant to your specific situation.

| Savings          |                        |                       | <b>ППТ</b> но   |
|------------------|------------------------|-----------------------|-----------------|
| \$ Planned       | \$<br>Spent —          | Emergency Fund        | \$<br>Planned — |
| \$ Planned       | \$<br>Spent —          |                       | \$ Planned —    |
| \$ Planned       | \$<br>Spent —          |                       | \$ Planned —    |
| \$ Planned Total | \$<br>- Spent Total —— | Total (*10-15%)       | \$ Planned —    |
| Transpor         | tation                 |                       | \$ Planned —    |
| \$ Planned       | \$<br>Spent            | Gas                   | \$              |
| \$ Planned       | \$ Spent               | Maintenance           | ○ Planned To    |
| \$ Planned       | \$ Spent               | Public Transportation | F               |
| \$ Planned       | \$<br>Spent ———        |                       | \$              |
| Planned Total    | \$<br>Spent Total ——   | Total (*10-15%)       | \$ Planned -    |
| Personal         |                        |                       | \$ Planned -    |
| \$ Planned       | \$<br>Spent —          | Clothing              | Planned To      |
| \$ Planned       | \$ Spent —             | Phone                 |                 |
| \$ Planned       | \$<br>Spent            | Fun Money             | (( A            |
| \$ Planned       | \$ Spent               |                       | $\mathcal{A}$   |
| \$               | \$                     |                       | ap              |
| Planned          | Spent                  |                       | -Benj           |
|                  | \$                     | Total (*E-10%)        | 311111901/////  |